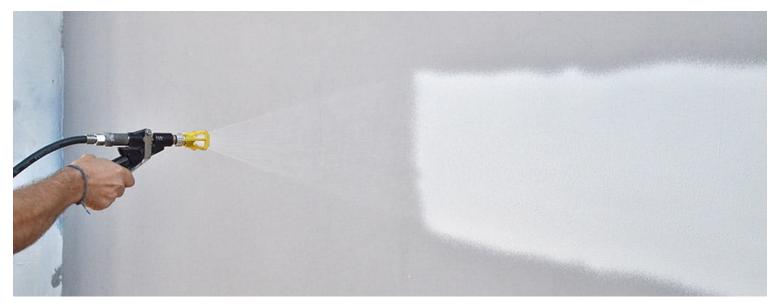

## **DESCRIZIONE DEL PRODOTTO**

XXL-E is the new airless spray gun projected and designed by WIT. Its compact design and light weight make it extremely easy to use and manoeuvre.

XXL-E has been projected to spray heavy duty materials in building filed. It is the proper gun for spraying in airless with plastering equipments (which generate at least 80-100 bar).

## **PERFORMANCES:**

- Ideal for spraying heavy duty materials in airless (max tip size .072").
- Fast and easy maintenance.
- Project for High Performace Work.
- Light and handy built for a long work without effort!
- Speed work with perfect finishing!
- Max. working pressure: 500 bar.
- Max granulometry allowed: 0,3 mm.