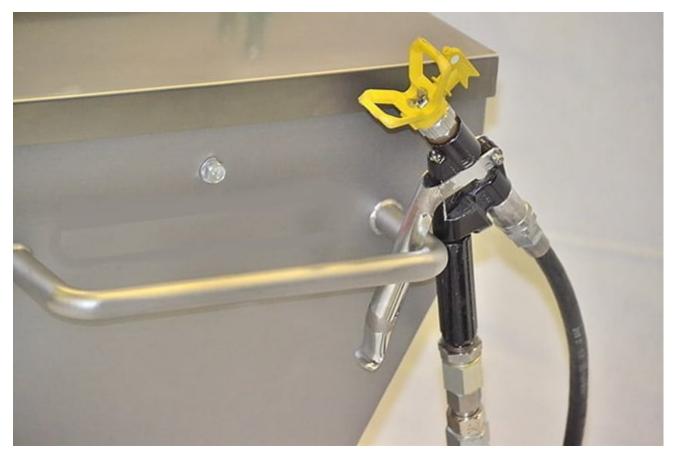

## XXL-E

Web: https://www.witsrl.com/ Email: info@witsrl.com

SKU: 076800E Categories: <u>Spray guns</u>, <u>Manual airless spray</u> <u>guns</u>

Dati Tecnici:

MAX working pressure: 500 bar Inox sleeve thread: 11/16 (optional 7/8 Graco) Ergonomic trigger: yes Swivel fitting: 16×1.5mm (optional 1/4) Body: Aluminum Safety trigger stop: yes Lifesaver: optional

## **DESCRIZIONE DEL PRODOTTO**

XXL-E is the new airless spray gun projected and designed by WIT. Its compact design and light weight make it extremely easy to use and manoeuvre.

XXL-E has been projected to spray heavy duty materials in building filed. It is the proper gun for spraying in airless with plastering equipments (which generate at least 80-100 bar).

## ELECTRIC SENSOR (WATERPROOF)

XXL-E is equipped with a low voltage electric sensor (12V) connected to the pump with an electric cable and it is adjusted by gun's trigger. By pushing and releaising the trigger it is possible to start up or switch off the pump.