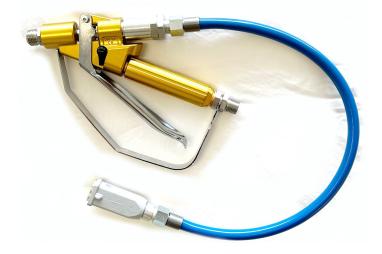

## XXL-E

Web: https://www.witsrl.com/ Email: info@witsrl.com

SKU: 076800E Categories: <u>Spray guns</u>, <u>Manual airless spray</u> <u>guns</u>

Dati Tecnici:

MAX working pressure: 500 bar Inox sleeve thread: 11/16 (optional 7/8 Graco) Ergonomic trigger: yes Swivel fitting: 16×1.5mm (optional 1/4) Body: Aluminum Safety trigger stop: yes Lifesaver: optional

## **DESCRIZIONE DEL PRODOTTO**

XXL-E is the new airless spray gun projected and designed by WIT. Its compact design and light weight make it extremely easy to use and manoeuvre.

XXL-E has been projected to spray heavy duty materials in building filed. It is the proper gun for spraying in airless with plastering equipments (which generate at least 80-100 bar).

## ELECTRIC SENSOR (WATERPROOF)

XXL-E is equipped with a low voltage electric sensor (12V) connected to the pump with an electric cable and it is adjusted by gun's trigger. By pushing and releaising the trigger it is possible to start up or switch off the pump.

## **PERFORMANCES:**

- Ideal for spraying heavy duty materials in airless (max tip size .072").
- Fast and easy maintenance.
- Project for High Performace Work.
- Light and handy built for a long work without effort!
- Speed work with perfect finishing!
- Max. working pressure: 500 bar.
- Max granulometry allowed: 0,3 mm.

- Piston with 5 mm ball in tugesten carbide.
- Fittings in stainless steel 1/2".
- Wetted parts: S.S., TC, teflon.