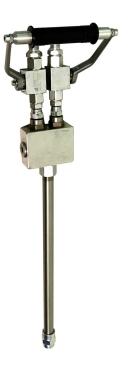

## W TWIN - 2 WAY MIXER

Web: https://www.witsrl.com/ Email: info@witsrl.com

**SKU**: 66560

Categories: Injection pumps, Bi-component

injection series

Dati Tecnici:

MAX pressure: 500 bar

## **DESCRIZIONE DEL PRODOTTO**

W.I.T. 2k injectors are designed to mix and apply accurately and uniformly:

- epoxy resins
- polyurethane resins
- silicone resins
- acrylic resins
- other 2K adhesives and sealants

They are simple and immediate to use, constant and precise in dosing.

Disposable static mixers are recommended for optimal resins mixing results. Disposable static mixers are available in a complete 32-element cartridge, ideal for any need, for dosing, spraying and injection.