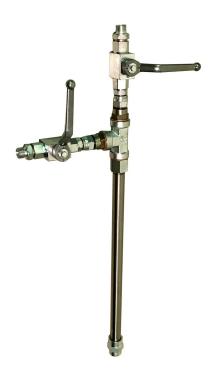

## W MIXER T - BI-COMPONENT MIXER

Web: https://www.witsrl.com/ Email: info@witsrl.com

**SKU**: 66562

Categories: Injection pumps, Bi-component

injection series

Dati Tecnici:

MAX pressure: 500 bar

## **DESCRIZIONE DEL PRODOTTO**

W.I.T. 2k injectors are designed to mix and apply accurately and uniformly:

- epoxy resins
- polyurethane resins
- silicone resins
- acrylic resins
- other 2K adhesives and sealants

They are simple and immediate to use, constant and precise in dosing. Disposable static mixers are recommended for optimal resins mixing results. Disposable static mixers are available in a complete 32-element cartridge, ideal for any need, for dosing, spraying and injection.