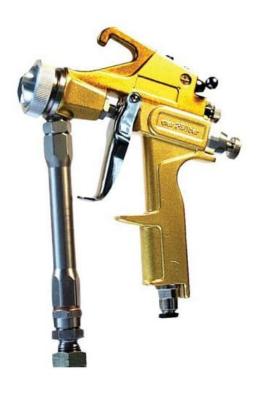

## W-MIX ADJUSTABLE

Web: https://www.witsrl.com/ Email: info@witsrl.com

**SKU**: 78500

Categories: Spray guns, Manual airless spray

guns

Dati Tecnici:

MAX working pressure: 240 bar

**Ergonomic trigger:** Yes

**Swivel fitting:** 16×1.5mm (optional 1/4) **Nozzle:** air-mix (Optima compatible)

**Body:** Aluminum

## **DESCRIZIONE DEL PRODOTTO**

W-MIX is a gun with peerless characteristics on the market. The double pulverization system allows to use the advantages of the airless system and those of the low-pressure pulverisation. This will allow a high quality and perfect finishing.

## **PERFORMANCES:**

- Light and handy, built to work longer
- All parts in contact with the product are made of stainless steel
- Speed painting and high gloss finishing
- This model can be used with all airless electric or pneumatic devices
- Max Work Pressure: 240 Bar
- Stainless steel 1/4 "or 16x1,5 swivel
- You can use the medium or high pressure according to your needs
- Adjustable fan
- Air Control lever to switch from air-mix to airless mode