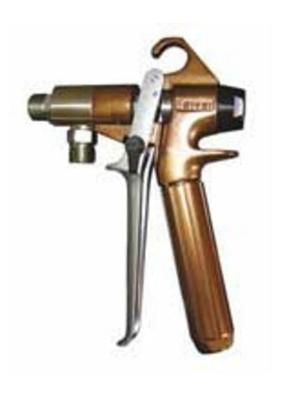

## P 500 SS

Web: https://www.witsrl.com/ Email: info@witsrl.com

**SKU**: #076010

Categories: Manual airless spray guns, Outdated

guns, Spray guns

## **DESCRIZIONE DEL PRODOTTO**

P 500 SS, light, robust and manoeuvrable, tested for years and known by our best customers to work for a long time! With this gun you achieve fast production and a perfect finish! It works up to a pressure of 500 bar. The P 500 SS is the ideal gun for jobs in large painting companies that need to do high production.

## **PERFORMANCES**

- Light and handy built for a long work without effort!
- Speed work with perfect finishing!
- This model can be used with all electric pneumatic airless units
- Max. working pressure: up to 500 bar.
- 1/4" or 16x1.5" stainless steel fitting