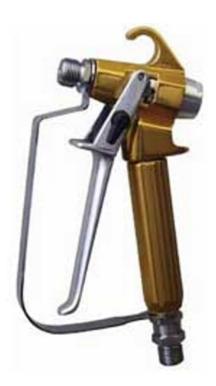

## P 500 N5

Web: https://www.witsrl.com/ Email: info@witsrl.com

SKU: OLD078700 Categories: <u>Spray guns</u>, <u>Manual airless spray</u> <u>guns</u>, <u>Outdated guns</u>

Dati Tecnici:

MAX working pressure: 500 bar Inox sleeve thread: 11/16 (optional 7/8 Graco) Ergonomic trigger: Yes Swivel fitting: 16×1.5mm (optional 1/4) Body: Aluminum Safety trigger stop: Yes Lifesaver: Yes

## **DESCRIZIONE DEL PRODOTTO**

P 500 N5, light, robust and manoeuvrable, tested for years and known by our best customers to work for a long time! With this gun you achieve fast production and a perfect finish! It works up to a pressure of 500 bar. The P 500 N5 is the ideal gun for jobs in large painting companies that need to do high production.

## PERFORMANCES

- Light and handy built for a long work without effort!
- Speed work with perfect finishing!
- This model can be used with all electric pneumatic airless units
- Sphere dia. 5
- Max. working pressure: up to 500 bar.
- 1/4" or 16x1.5" stainless steel fitting