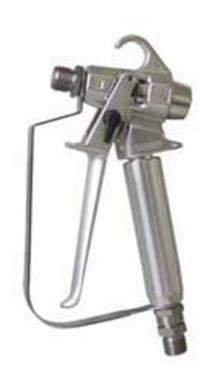

## **DESCRIZIONE DEL PRODOTTO**

P 500 N3, light, robust and manoeuvrable, tested for years and known by our best customers to work for a long time! With this gun you achieve fast production and a perfect finish! It works up to a pressure of 500 bar. The P 500 N3 is the ideal gun for jobs in large painting companies that need to do high production.

## **PERFORMANCES**

- Light and handy built for a long work without effort!
- Speed work with perfect finishing!
- This model can be used with all electric pneumatic airless units
- Sphere dia. 3
- Max. working pressure: up to 500 bar.
- 1/4" or 16x1.5" stainless steel fitting