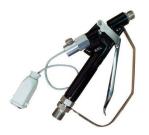

# **INJECTION ACCESSORIES**

**078600E** – XXL-E electrich switch airless gun

**017801** – electric wire kit for remote control

**060030** – high pressure hose ø 10 mm, length 10 m.