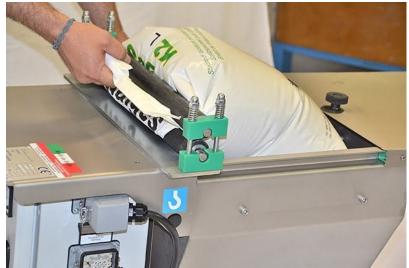

# **TECHNICAL DETAILS**

**076800E** – airless gun XXL-E electric switch

**066009** – pressure gauge 40 bar kit

**066252** – bag-wring MTV 500

tank detail