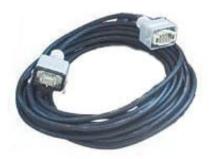

# **INJECTION ACCESSORIES**

**078600E** – XXL-E electrich switch airless gun

**017801** – electric wire kit for remote control

**060030** – high pressure hose ø 10 mm, length 10 m.