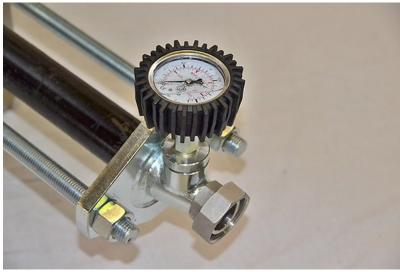

# **TECHNICAL DETAILS**

**076800E** – airless gun XXL-E electric switch

**066009** – pressure gauge 40 bar kit

**066252** – bag-wring MTV 500

tank detail