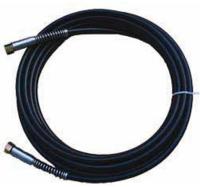

# **INJECTION ACCESSORIES**

**078600E** – XXL-E electrich switch airless gun

**017801** – electric wire kit for remote control

**060030** – high pressure hose ø 10 mm, length 10 m.