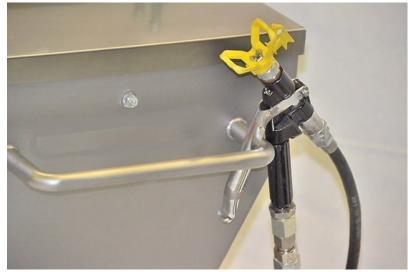

# **TECHNICAL DETAILS**

**076800E** – airless gun XXL-E electric switch

**066009** – pressure gauge 40 bar kit

**066252** – bag-wring MTV 500

tank detail

# **INJECTION ACCESSORIES**

**078600E** – XXL-E electrich switch airless gun

**017801** – electric wire kit for remote control

**060030** – high pressure hose ø 10 mm, length 10 m.