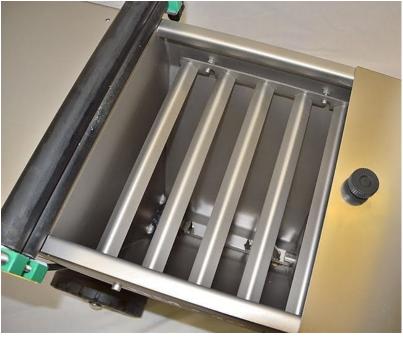

# **TECHNICAL DETAILS**

**076800E** – airless gun XXL-E electric switch

**066009** – pressure gauge 40 bar kit

**066252** – bag-wring MTV 500

tank detail