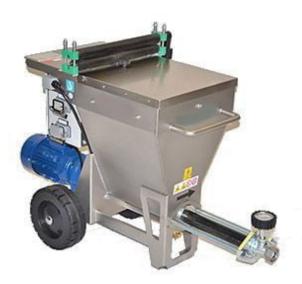

## **MTV 500**

Web: https://www.witsrl.com/ Email: info@witsrl.com

**SKU**: 17700

Categories: Building Pumps, Plastering

Dati Tecnici:

Power: 3 hp (2.2 kW)
MAX pressure: 120 bar
Voltage: 230V/50Hz
MAX flow rate: 6.5 l/m
MAX nozzle size: 0.72

### **REVOLUTIONARY AIRLESS SCREW PUMP.**

The MTV 500 Injection and Plaster pump has been purposely desgned for filling of joints between visible stones, for porphyry and general facade, and for consolidation injections.

Being extremely compact, it can be comfortably handled by one single operator.

As for the other machines produced by W.I.T., MTV 500 pump features an electric panel with an inverter, which allows adjustment of the flow rate of the material delivered through the gun. Le piccole dimensioni e la maneggevolezza consentono all'operatore di muoversi in piccoli spazi.

It can be totally disassembled, therefore all its component can be efficiently cleaned. 70 l tank capacity.

#### SIZE

Loading height 750 mm

Overall height 750 mm

Width 500 mm

Length 1100 mm

Weight 120 Kg