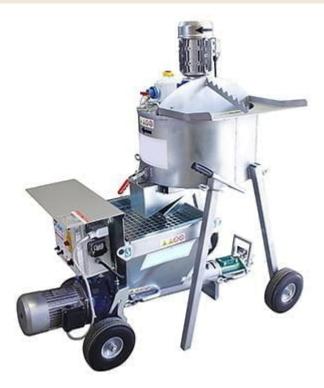

## **Description**

WIT mixer is the indispensable machine for mixing, kneading plaster and related materials.

Compact and easy to move due to its small size, it is the ideal machine for building yards with limited operating space.

WIT mixer mixes both wet and dry plasters, special plasters, colors, glues and other materials.

It is loaded manually by the operator who gives its own discretion to water and material to obtain the desired dough density.

Power: 1.5 kW Capacity: 60 l

Size

Load height: 1460mm

Width: 640mm Length: 800mm

Standard equipment 1,8 kW Gearmotor 230V Overloard cutout-control Water unit

Optional

Dettaglio

intonacatrice + mescolatore