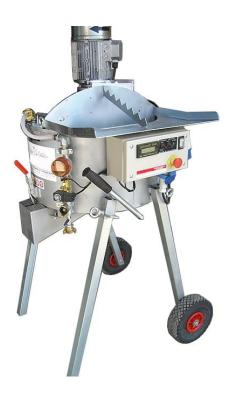

## **Description**

WIT mixer is the indispensable machine for mixing, kneading plaster and related materials.

Compact and easy to move due to its small size, it is the ideal machine for building yards with limited operating space.

WIT mixer mixes both wet and dry plasters, special plasters, colors, glues and other materials.

It is loaded manually by the operator who gives its own discretion to water and material to obtain the desired dough density.

Power: 1.5 kW Capacity: 60 l

Size

Load height: 1460mm

Width: 640mm Length: 800mm

Standard equipment 1,8 kW Gearmotor 230V Overloard cutout-control Water unit

Optional

Dettaglio

intonacatrice + mescolatore