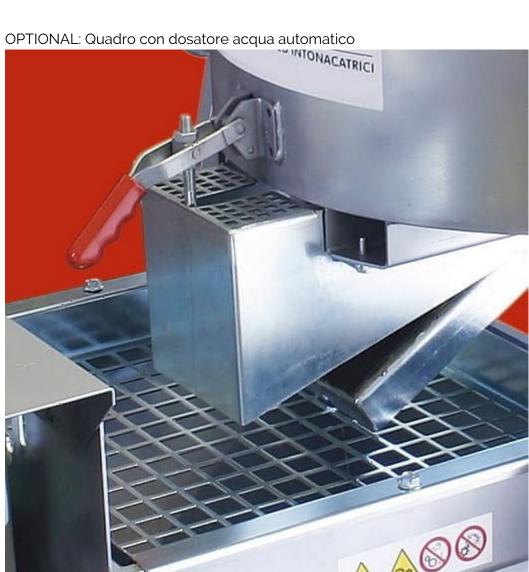

For special plaster mixers, WIT mixer can be equipped with an electric control panel with automatic water dispenser to ensure the right amount of water for each dough.

Technical data

Voltage: 230 V (400V on request)