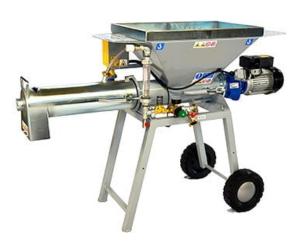

# **MIXER MACHINE**

Web: https://www.witsrl.com/ Email: info@witsrl.com

**SKU**: IMPA

Categories: Plastering, Building Pumps

### **Description**

The WIT mixer machine is ideal for preparing various types of material such as: glues, tile glues, thermal insulation glue, mortars, plasters, powder finishes, plasters with synthetic material, silicate or silicone bases.

In just a few seconds it mixes the product, guaranteeing a high aeration level and excellent volumetric efficiency. It can be used in combination with plastering machines and transport pumps, therefore making up an independent mixing and pumping unit. Great care has been taken in ensuring extremely easy handling and maximum operator safety; the machine can be quickly disassembled into three parts and easily transported. The WIT mixer machine has been constructed in strict compliance with all relevant safety standards and provided with an operation and maintenance manual as well as a CE conformity certification.

#### **Technical data**

Volts 230 V Power 1,8 kW Capacity 80 l

#### Size

Loading height 1000mm Width 600mm Length 1600mm

## Standard equipment

1,8 kW Gearmotor 230V Overloard cutout-control Water unit