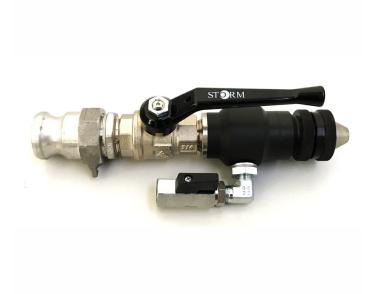

# **LANCE BEAR**

Web: https://www.witsrl.com/ Email: info@witsrl.com

**SKU**: 78600

Categories: Spray guns, Lances for plasters

## **DESCRIZIONE DEL PRODOTTO**

LANCIA BEAR is designed to work with products such as premixed mortar, plaster, cement and the like having grain sizes up to 3 mm.

Thanks to the new CONTACT-LESS switch (optional), which fears neither dirt nor moisture, the pump can be controlled remotely and automatically.

LANCIA BEAR can work continuously with high performance. The gun comes complete with 1 stainless steel nozzle diam.6.

### **PERFORMANCES**

Professional lance suitable for spraying dense and abrasive materials.

- CONTACT-LESS switch (optional)
- Lightweight and handy
- Easy to use
- Easy to clean