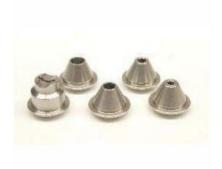

#### S.S. nozzles set for new lance bear

- 078621 S.S. nozzle ø 10 mm for new lance bear
- **078622** S.S. nozzle ø 8mm for new lance bear
- 078623 S.S. nozzle ø 6 mm for new lance bear
- 078624 S.S. nozzle ø 4 mm for new lance bear
- 078625 S.S. flat nozzle for new lance bear