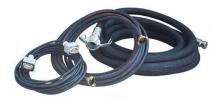

#### hoses kit for plastering machines

- 017801 electric cable kit, for remote control.
- **060500** compressed air hose kit ø 8 mm, length 10 m.
- **060560** paint hose kit ø 25 mm, length 10 m.