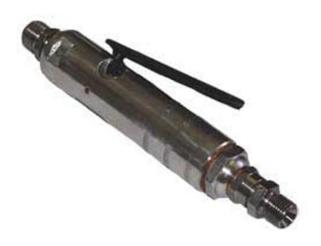

## IN-LINE

Web: https://www.witsrl.com/ Email: info@witsrl.com

**SKU**: #075000

Categories: Manual airless spray guns, Outdated

guns, Spray guns

## **DESCRIZIONE DEL PRODOTTO**

IN-LINE is a lightweight and very easy-to-use gun. Designed to feed rollers and extensions to facilitate any job. Thanks to its linear design and soft trigger, you can work continuously without getting tired!!!

## **PERFORMANCES**

- Lightweight and easy to use
- Trigger safety lock
- Linear design
- Treated aluminium body
- Tungsten carbide seat and ball
- Max. working pressure 240 Bar
- Stainless steel swivel fitting 1/4" or 16x1.5