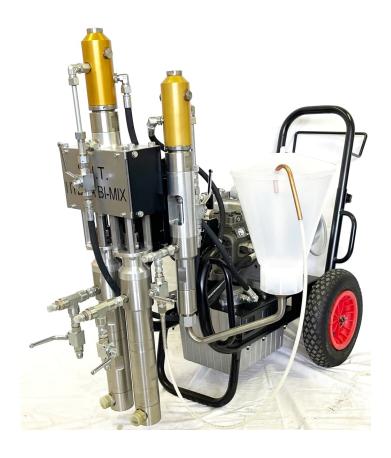

## **DESCRIZIONE DEL PRODOTTO**

High delivery output airless injection pump, electro-hydraulically actuated piston, bi-component 1:1 ratio with 3rd flushing pump, three-phase electric motor.

Bi-component electro-hydraulic airless pump, 1:1 ratio with 3rd flushing pump, very high delivery output, suitable for very high density material injection. Hi pressure hoses diam. 1/4", 3/8", 1/2". Available with three-phase electric motor or gas engine motor. Trolley c/w pneumatic wheels and rotating pump support, in order to facilitate transport and handling. The third flushing pump allows quick cleaning of the pipes and the 3-way mixer. HYDRA MAX 3 is actually the most performing airless electro-hydraulic bi-component injection pump in the world-wide market.

## **Highlights:**

- 1. High delivery output strokes.
- 2. Chrome-plated pistons and cylinders.
- 3. All parts in contact with the fluid are in stainless steel.
- 4. T.C. (tungsten carbide) big valve seats.
- 5. New self-adjusting seal packs.
- 6. High volume hydraulic system.
- 7. Innovative mechanical cooling system.
- 8. Smaller overall dimensions.