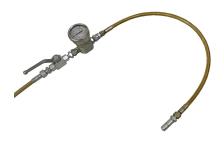

# **INJECTION ACCESSORIES:**

066002 - hydraulic pressure gauge kit

**010328INJ** – injection ball valve kit

010328INJ injection ball valve kit + 066002 hydraulic pressure gauge kit + 060017 injection kit (50 cm)