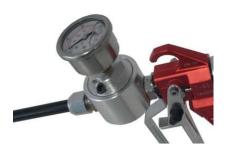

# **INJECTION ACCESSORIES:**

066002 - hydraulic pressure gauge kit

**010328INJ** – injection ball valve kit

010328INJ injection ball valve kit + 066002 hydraulic pressure gauge kit + 060017 injection kit (50 cm)