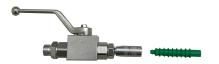

# **INJECTION ACCESSORIES:**

066002 - hydraulic pressure gauge kit

**010328INJ** – injection ball valve kit

010328INJ injection ball valve kit + 066002 hydraulic pressure gauge kit + 060017 injection kit (50 cm)