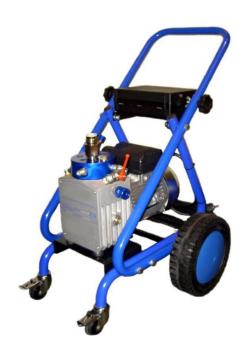

# **BLACK M INJECTION**

Web: https://www.witsrl.com/ Email: info@witsrl.com

**SKU**: 6500INJ

Categories: Injection pumps, Injection BLACK

<u>series</u>

Dati Tecnici:

**Power:** 2 CV (1.5 kW)

Flow rate with MAX nozzle: 4.5 l/m

MAX pressure: 220 bar

**Pipe elevation MAX:** 100 m

Suggested MAX viscosity: suggested: max 400

centipoise

Voltage: 230V/50Hz MAX flow rate: 6.5 l/m MAX nozzle size: 0.031 Hose length MAX: 100 m

**Peso**: 41 kg

# **DESCRIZIONE DEL PRODOTTO**

WIT BLACK M INJECTION is an airless pump ideally suited to the application of: epoxy and polyurethane (PU) materials for the concrete renovation, insecticides, pesticides, anti-fourling materials for wood protection, emulsion and lacquers for all common surface coatings.