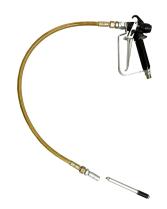

**077400**airless gun + **060017** injection kit (50 cm)

Injection packer (many different models and sizes available)