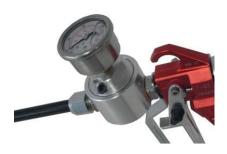

# **INJECTION ACCESSORIES:**

066002 - hydraulic pressure gauge kit

**010328INJ** – injection ball valve kit

010328INJ injection ball valve kit + 066002 hydraulic pressure gauge kit + 060017 injection kit (50 cm)