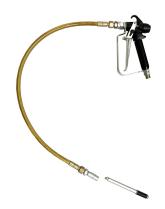

**077400**airless gun + **060017** injection kit (50 cm)

Injection packer (many different models and sizes available)