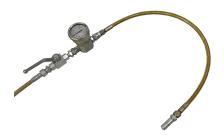

# **INJECTION ACCESSORIES:**

066002 - hydraulic pressure gauge kit

**010328INJ** – injection ball valve kit

010328INJ injection ball valve kit + 066002 hydraulic pressure gauge kit + 060017 injection kit (50 cm)