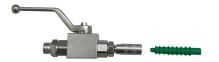

# **INJECTION ACCESSORIES:**

066002 - hydraulic pressure gauge kit

**010328INJ** – injection ball valve kit

010328INJ injection ball valve kit + 066002 hydraulic pressure gauge kit + 060017 injection kit (50 cm)