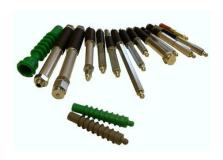

**077400**airless gun + **060017** injection kit (50 cm)

Injection packer (many different models and sizes available)