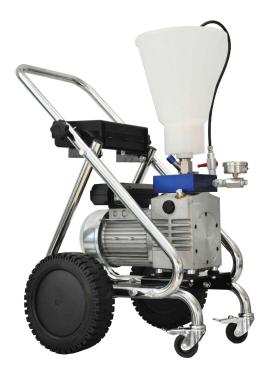

# **BLACK L INJECTION**

Web: https://www.witsrl.com/ Email: info@witsrl.com

**SKU**: 010600INJ

Categories: Injection pumps, Injection BLACK

<u>series</u>

Dati Tecnici:

Power: 3 hp (2.2 kW)
MAX pressure: 220 bar
Pipe elevation MAX: 100 m

Voltage: 230V/50Hz MAX flow rate: 9.5 l/m Hose length MAX: 100 m

Weight: 59 kg

-

# **DESCRIZIONE DEL PRODOTTO**

WIT BLACK L INJECTION is an airless pump ideally suited to huge application of: epoxy and polyurethane (PU) materials for the concrete renovation, insecticides, pesticides, anti-fourling materials for wood protection, emulsion and lacquers for all common surface coatings.