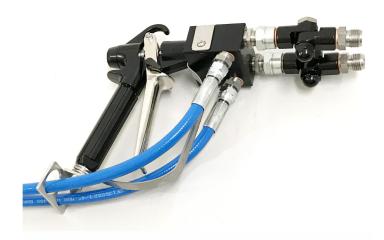

## **DESCRIZIONE DEL PRODOTTO**

Thanks to the double passage of material, the AIRLESS BI-MIX GUN EXT is perfect for the use of external mixing bi-component products.

The opening and closing of both products are controlled by a single trigger, consequently both products are sprayed at the same time and mixed externally.

BI-MIX EXT is a unique external mixing bi-component airless gun which allows you to work quickly and with a perfect finish up to 500 bar. Thanks to the high pressure articulated joints, it is possible to adjust the two fans' crossover position without any tools.

- Max pressure: 500 bar
- Ideal for two components coatings (ratio 1:1)
- Ideal for polyurethane coatings
- Adjustable fan cross
- Adjustable spray fans' crossover position due to articuleted joints
- S.S. junction: 1/4" or M16x1,5 mm