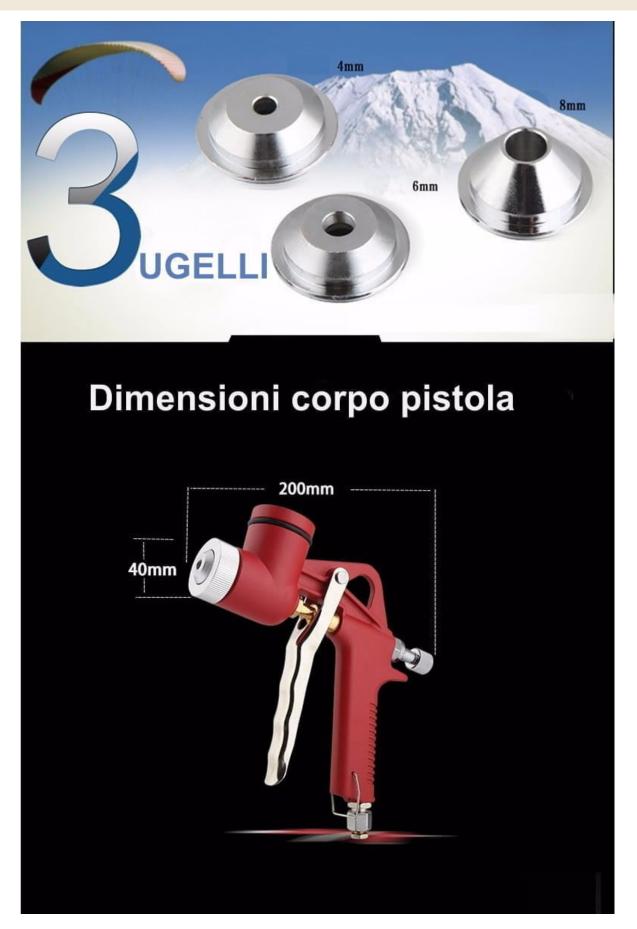

## AIR TEXTURE HOPPER SPRAY GUN

Web: https://www.witsrl.com/ Email: info@witsrl.com

SKU: PLASTMAN Categories: <u>Spray guns</u>, <u>Lances for plasters</u>

Dati Tecnici:

MAX working pressure: 6 bar Ergonomic trigger: yes Body: aluminum alloy Safety trigger stop: yes Connection: 1/4 male gas Nozzle diameter: 4, 6, 8 mm

## **TECHNICAL CHARACTERISTICS:**

- Plastic hopper and aluminum gun.
- Three nozzle sizes with tubular design to reduce overspray and for a greater variety of textures.
- Tight sealing flow shutoff prevents leakage.
- Knurled knob allows for easy adjustment of orifice plate.
- Hopper's shape allows user to spray ceilings & walls with hopper gun in upright position.
- Gun features handy air control valve which allows flow control at gun instead of at pump.
- Easy pull swing trigger for greater control & less fatigue with adjustable trigger stop for more consistency in pattern.