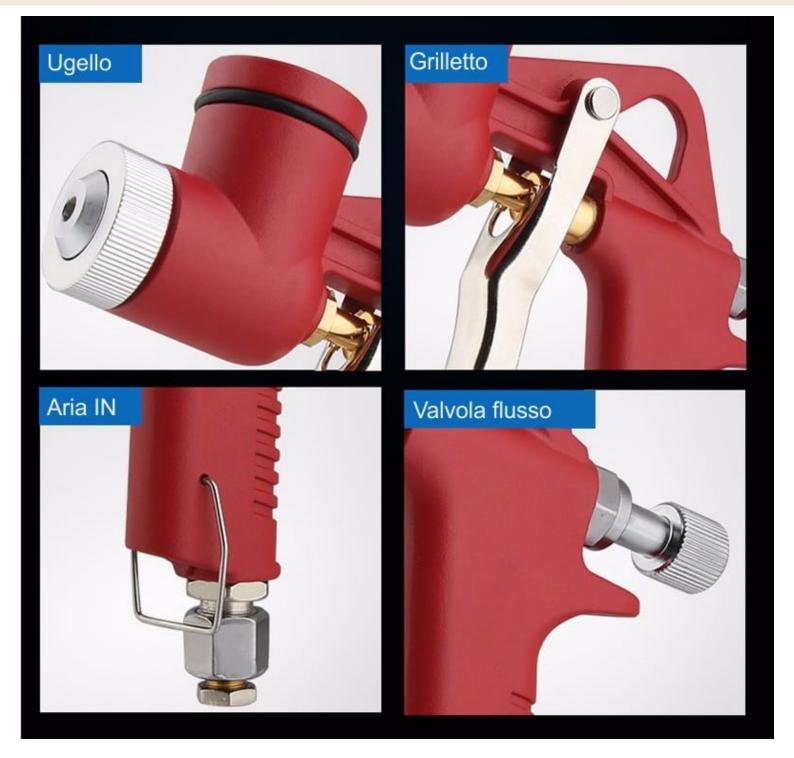

## **TECHNICAL CHARACTERISTICS:**

- Plastic hopper and aluminum gun.
- Three nozzle sizes with tubular design to reduce overspray and for a greater variety of textures.
- Tight sealing flow shutoff prevents leakage.
- Knurled knob allows for easy adjustment of orifice plate.
- Hopper's shape allows user to spray ceilings & walls with hopper gun in upright position.
- Gun features handy air control valve which allows flow control at gun instead of at pump.
- Easy pull swing trigger for greater control & less fatigue with adjustable trigger stop for more consistency in pattern.