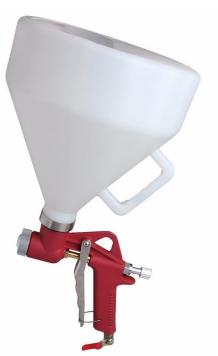

## AIR TEXTURE HOPPER SPRAY GUN

Web: https://www.witsrl.com/ Email: info@witsrl.com

SKU: PLASTMAN Categories: <u>Spray guns</u>, <u>Lances for plasters</u>

Dati Tecnici:

MAX working pressure: 6 bar Ergonomic trigger: yes Body: aluminum alloy Safety trigger stop: yes Connection: 1/4 male gas Nozzle diameter: 4, 6, 8 mm

AIR TEXTURE HOPPER SPRAY GUN