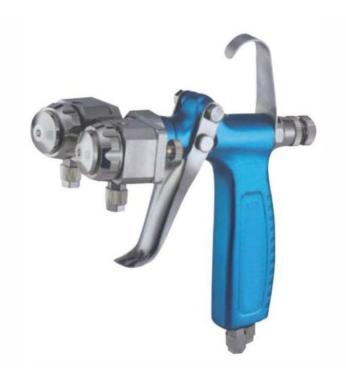

# AIR BI-COMPONENT GUN ROUND NOZZLE

Web: https://www.witsrl.com/ Email: info@witsrl.com

**SKU**: MRS-R-DOUBLE

Categories: Spray guns, Bi-component air guns,

Bi-mix guns, Two-component pumps

### **APPLICATION FIELDS AND MAIN FEATURES:**

- 1. Suitable to arts and crafts applications, decorations, car-decorating, especially for personalized automobile rim and spraying nano solvent on the surface of cellphone and computer, achieving the changeover from traditional electroplating to nanoplating.
- 2. Fluid volume adjustment can be made separately, both for double component solvent and double-color paint.
- 3. The fluid pathway is made of high quality steel, hard and durable to apply all kinds of strong corrosive coating.

#### **NOZZLES AVAILABLE:**

- 0.8
- 1.0
- 1.3

### **DATASHEET**

| Mod | Model I | Power<br>supply | Fluid<br>Nozzle<br>Orifice | Сар | Air Pressure |       | lFluid | Pattern<br>Width<br>±10 | Weight |
|-----|---------|-----------------|----------------------------|-----|--------------|-------|--------|-------------------------|--------|
|     |         |                 | Фтт                        |     | kg/com²(Mpa) | l/min | ml/min | mm                      | g      |
|     |         |                 | 0.8                        | 08R | 2.0(0.2)     | 55-75 | 80     | Round                   | 557.2  |
| MRS | S-2R    | Pressure        | 1.0                        | 10R |              |       | 120    |                         |        |
|     |         |                 | 1.3                        | 13R |              |       | 150    |                         |        |